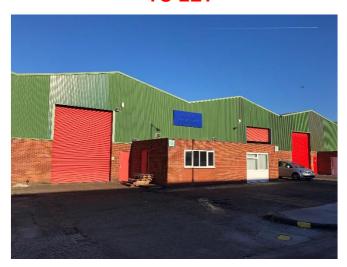

## UNIT 16 TWICKENHAM ROAD, UNION PARK, NORWICH NR6 6NQ

## TO LET

**SIZE** 3,360 sq ft (312 sq m)

**□** Clear span warehouse with 5.6 metre eaves

Ancillary office and WC facilities

Established business location

Close to A140 and Norwich Airport

3 car parking spaces