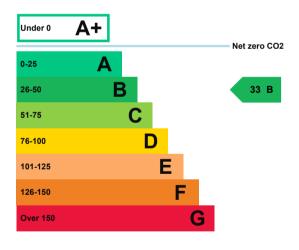

# **Energy efficiency rating for this property**

This property's current energy rating is B.

Properties are given a rating from A+ (most efficient) to G (least efficient).

Properties are also given a score. The larger the number, the more carbon dioxide (CO2) your property is likely to emit.

## How this property compares to others

Properties similar to this one could have ratings:

| If newly built                   | 33 B |
|----------------------------------|------|
| If typical of the existing stock | 96 D |