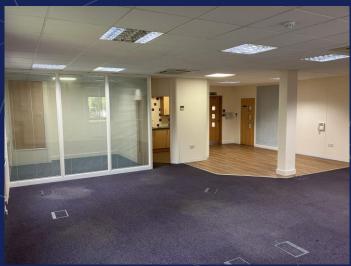

The suite is open plan with excellent natural light via the windows to three sides. There is a total of 4 partition offices, two larger and two smaller as well as a kitchenette.

The following specification is provided:

- Comfort cooling and heating
- Raised floors
- Carpets
- Suspended ceilings with recessed lighting
- Aluminium double-glazed window units