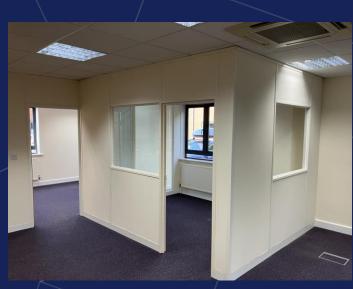

The suite is open plan with excellent natural light via the windows to three sides. There is a total of 4 partition offices, two larger and two smaller as well as a kitchenette.

The following specification is provided: