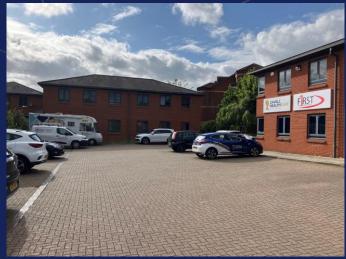

## GROUND FLOOR, ATLAS HOUSE, DELFT WAY, NORWICH NR6 6BB

#### Accommodation

Using measurements taken on site, the Net Internal Areas were:

Ground Floor

**Sq. ft. Sq. m.** 1,310 121.73

Externally, there are 6 parking spaces provided. Parking is permitted on the estate roads subject to having a permit.