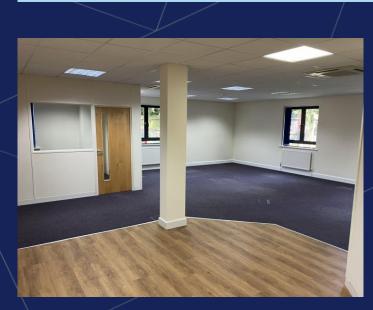

#### Description

The office forms the ground floor suite of Atlas House, which itself is a semi-detached property.

There is a shared entrance and in the hallway is an accessible WC and stairs to the first floor, where there is a further WC.

The suite is open plan with excellent natural light via the windows to three sides. There is a total of 4 partition offices, two larger and two smaller as well as a kitchenette.

The following specification is provided:

- Comfort cooling and heating
- Raised floors
- Carpets
- Suspended ceilings with recessed lighting
- Aluminium double-glazed window units