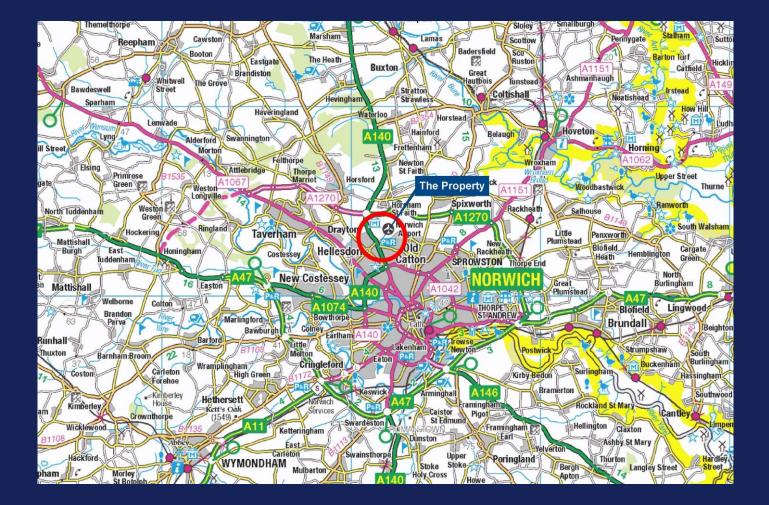

## LOCATION

The property is situated 3 miles north of Norwich City centre, adjacent to Norwich Airport and accessed via Amsterdam Way.

The A140 Cromer Road is a short drive to the west, where access is provided to the outer ring road 1 mile to the south and the A1270 (Broadland Northway) 1 mile to the north. Broadland Northway has enhanced road links to the A47 on the east side of the City. The Norwich International Business Park is a recognised and established office location, having attracted occupiers who include Insight Financial Associates, Aquaterra Energy and Credo Capital Finance.

Amenities close by include a Holiday Inn and Premier Inn Hotel, a McDonalds drive through, Greggs and a Tesco Express, at the junction of Fifers Lane and Cromer Road.