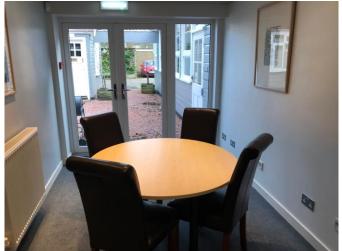

Within Pembroke House occupants have access to a fully equipped kitchen, a meeting room and WC facilities.

The specification includes: -

- Timber framed sash windows
- Diffused lighting
- Centrally heated wall mounted radiators
- Air Conditioning unit
- · Perimeter trunking with data and power sockets
- Server cabinet installed

### **Enquiries**

Chris Squirrell t: 01603 229 323

e: chris.squirrell@bidwells.co.uk

Above - The main Entrance

Above - The office available for lease

Above - One of the various meeting rooms available for use