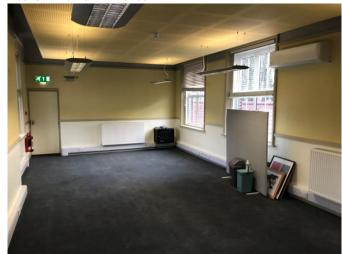

#### Description

This first floor office has a double aspect with north and south facing windows. The room which has recently been re-painted, is set to at the top of the stairs towards the rear of the building. Access is via the main door of Pembroke House.

# Accommodation

The suite provides a net internal area of 487 sq ft (45 sq m).

### **Enquiries**

Chris Squirrell t: 01603 229 323

e: chris.squirrell@bidwells.co.uk

Above - The main Entrance

Above - The office available for lease

Above - One of the various meeting rooms available for use