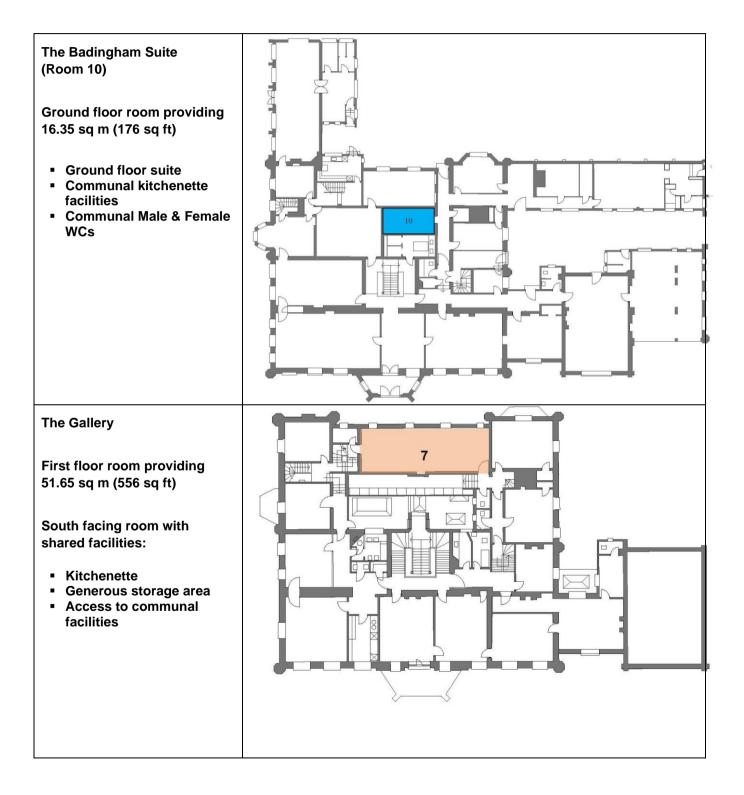

### Accommodation

A range of accommodation is available in a variety of suite sizes. In total each floor of the building provides the following floor areas:

| Ground Floor | 91 to 724 sq m | (980 to 7,792 sq ft) |
|--------------|----------------|----------------------|
| First Floor  | 55 to 364 sq m | (594 to 3,919 sq ft) |
| Total Floor  | 1,088 sq m     | (11,711 sq ft)       |

In addition, there is a second floor which could easily suit ancillary uses such as storage.

For up-to-date availability, please see the enclosed schedule listing available suites.