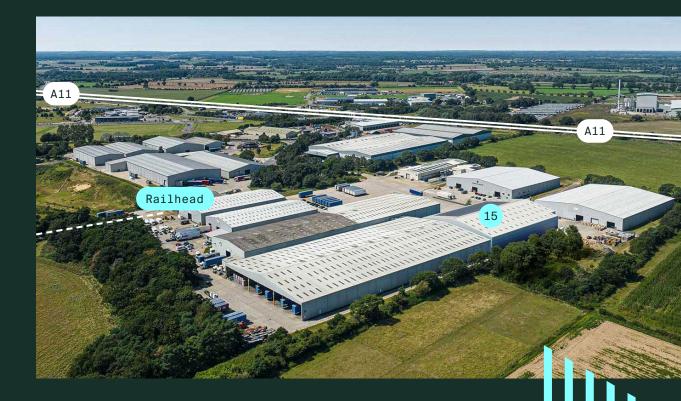

# An established logistics park located just off the A11

Unit 15 – 62,807 sq ft available for pre-let Design & Build opportunities up to

1,000,000 sq ft with outline consent.

Johnston Quarter, Harling Road, Snetterton, Norfolk NR16 2JU.

### The Opportunity:

Conveniently located adjacent to the A11 in Snetterton, our facility currently comprises 650,000 sq ft of built warehousing across a range of units. Additionally, we have land available for development to meet the specific needs of potential occupants.

#### Location:

Snetterton is situated 12 miles from Thetford and 19 miles from Norwich along the A11 trunk road which connects with the A14 at Newmarket.

Cambridge is just a 50 minute drive South West along the A11 and Norwich is 30 minutes North West. The estate sits opposite Snetterton Services which contains occupiers such as McDonalds, Subway and Greggs.