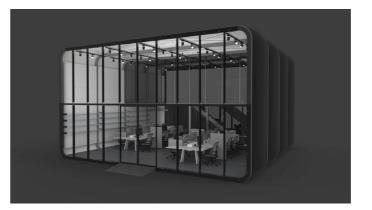

#### Airclad office space:

Planning permission has also been granted for developing well-designed, eco-friendly and conveniently located spaces. Created for businesses to thrive and grow.

GIA area over two floors of 4,952 sq ft