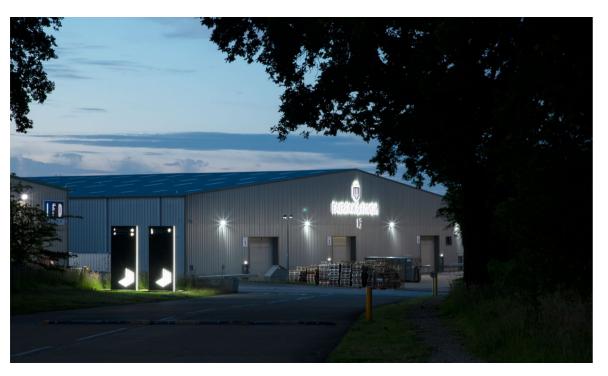

Existing occupiers include: Kinaxia, FedEx, Metro Supply Chain, Kettle Crisps, IFD, Fairfax & Favor and Mick George.

|                              | From:            | Distance: | Travel time: |
|------------------------------|------------------|-----------|--------------|
| By road                      | Norwich          | 18 miles  | 28 mins      |
|                              | Bury St Edmunds  | 18 miles  | 36 mins      |
|                              | Ipswich          | 36 miles  | 50 mins      |
|                              | Cambridge        | 40 miles  | 50 mins      |
|                              | Felixstowe       | 53 miles  | 75 mins      |
|                              | Colchester       | 60 miles  | 75 mins      |
|                              | M25 (J27)        | 77 miles  | 80 mins      |
| By rail from<br>Attleborough | Norwich          |           | 22 mins      |
|                              | Ely              |           | 39 mins      |
|                              | Cambridge        |           | 57 mins      |
|                              | Peterborough     |           | 93 mins      |
|                              | King's Cross Ldn |           | 131 mins     |