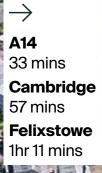

#### Location:

Snetterton is situated 12 miles from Thetford and 19 miles from Norwich along the A11 trunk road which connects with the A14 at Newmarket.

Cambridge is just a 50 minute drive South West along the A11 and Norwich is 30 minutes North West. The estate sits opposite Snetterton Services which contains occupiers such as McDonalds, Subway and Greggs.

Existing occupiers include: Kinaxia, FedEx, Metro Supply Chain, Kettle Crisps, IFD, Fairfax & Favor and Mick George.

|                              | From:            | Distance: | Travel time: |
|------------------------------|------------------|-----------|--------------|
| By road                      | Norwich          | 18 miles  | 28 mins      |
|                              | Bury St Edmunds  | 18 miles  | 36 mins      |
|                              | Ipswich          | 36 miles  | 50 mins      |
|                              | Cambridge        | 40 miles  | 50 mins      |
|                              | Felixstowe       | 53 miles  | 75 mins      |
|                              | Colchester       | 60 miles  | 75 mins      |
|                              | M25 (J27)        | 77 miles  | 80 mins      |
| By rail from<br>Attleborough | Norwich          |           | 22 mins      |
|                              | Ely              |           | 39 mins      |
|                              | Cambridge        |           | 57 mins      |
|                              | Peterborough     |           | 93 mins      |
|                              | King's Cross Ldn |           | 131 mins     |