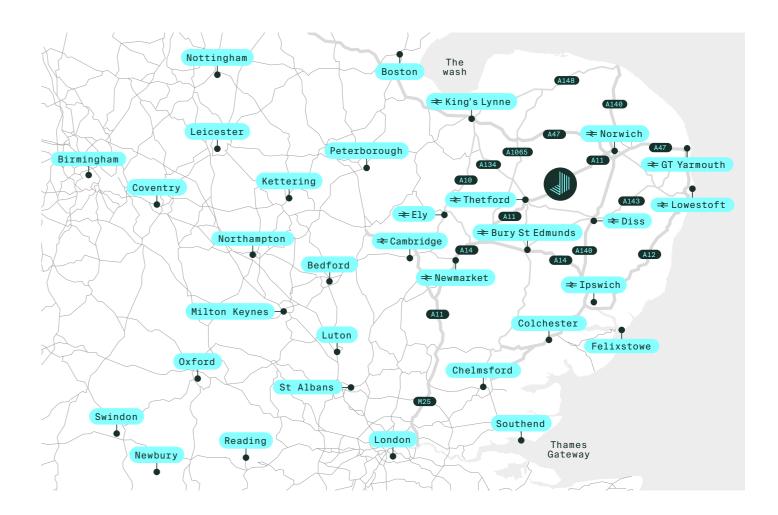

#### Location:

Snetterton is situated 12 miles from Thetford and 19 miles from Norwich along the A11 trunk road which connects with the A14 at Newmarket.

Cambridge is just a 50 minute drive South West along the A11 and Norwich is 30 minutes North West. The estate sits opposite Snetterton Services which contains occupiers such as McDonalds, Subway and Greggs.

Existing occupiers include: Kinaxia, FedEx, Metro Supply Chain, Kettle Crisps, IFD, Fairfax & Favor and Mick George.

|                              | From:            | Distance: | Travel time: |
|------------------------------|------------------|-----------|--------------|
| By road                      | Norwich          | 18 miles  | 28 mins      |
|                              | Bury St Edmunds  | 18 miles  | 36 mins      |
|                              | Ipswich          | 36 miles  | 50 mins      |
|                              | Cambridge        | 40 miles  | 50 mins      |
|                              | Felixstowe       | 53 miles  | 75 mins      |
|                              | Colchester       | 60 miles  | 75 mins      |
|                              | M25 (J27)        | 77 miles  | 80 mins      |
| By rail from<br>Attleborough | Norwich          |           | 22 mins      |
|                              | Ely              |           | 39 mins      |
|                              | Cambridge        |           | 57 mins      |
|                              | Peterborough     |           | 93 mins      |
|                              | King's Cross Ldn |           | 131 mins     |