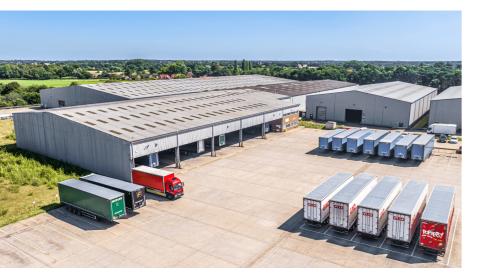

### The Opportunity:

Conveniently located adjacent to the A11 in Snetterton, our facility currently comprises 650,000 sq ft of built warehousing across a range of units. Additionally, we have land available for development to meet the specific needs of potential occupants.

Existing occupiers include: Kinaxia, FedEx, Metro Supply Chain, Kettle Crisps, IFD, Fairfax & Favor and Mick George.

|                              | From:            | Distance: | Travel time: |
|------------------------------|------------------|-----------|--------------|
| By road                      | Norwich          | 18 miles  | 28 mins      |
|                              | Bury St Edmunds  | 18 miles  | 36 mins      |
|                              | Ipswich          | 36 miles  | 50 mins      |
|                              | Cambridge        | 40 miles  | 50 mins      |
|                              | Felixstowe       | 53 miles  | 75 mins      |
|                              | Colchester       | 60 miles  | 75 mins      |
|                              | M25 (J27)        | 77 miles  | 80 mins      |
| By rail from<br>Attleborough | Norwich          |           | 22 mins      |
|                              | Ely              |           | 39 mins      |
|                              | Cambridge        |           | 57 mins      |
|                              | Peterborough     |           | 93 mins      |
|                              | King's Cross Ldn |           | 131 mins     |