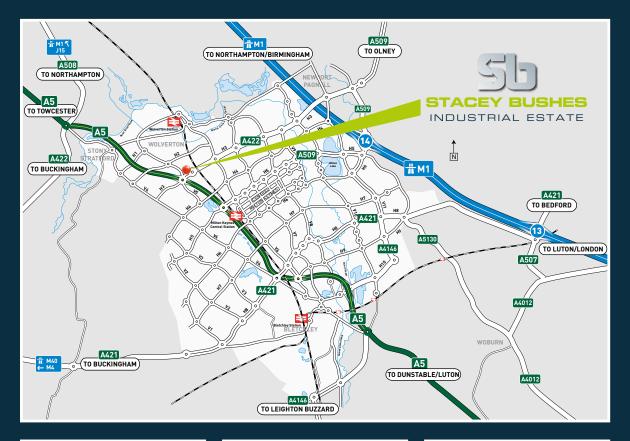

#### LOCATION

- Close to Central Milton Keynes
- Immediate access to A5
- Junction 14 of the M1 within 5 minutes drive
- Occupiers & amenities in the area include Avanti Tiles & Bathrooms, Central Tyres, KFC, Lexus, and two petrol filling stations