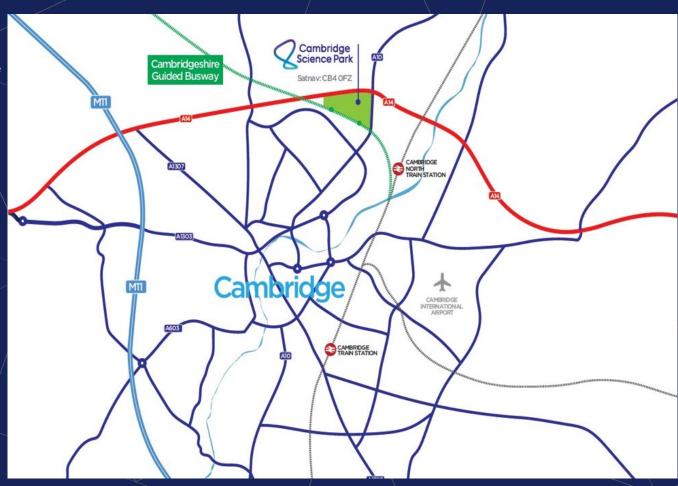

## LOCATION

Cambridge Science Park is located 2 miles from Cambridge city centre, strategically positioned between junction 32 and 33 of the A14 dual carriageway on the northern fringe of the city, just 3 miles east of the M11 (junction 14) and 35 miles north of Stansted Airport. Fast rail connections are provided from Cambridge train station to London King's Cross and Liverpool Street.

Cambridge Science Park is an acknowledged centre for R&D activity and is home to such occupiers as Napp Pharmaceuticals, Amgen, Broadcom, Huawei and Citrix. Tenants have the benefit of an onsite café at the Central Working run Bradfield Centre, on-site childcare nursery, fitness centre, catering and conference facilities, restaurant and bar, landscaped grounds and access to networking groups.