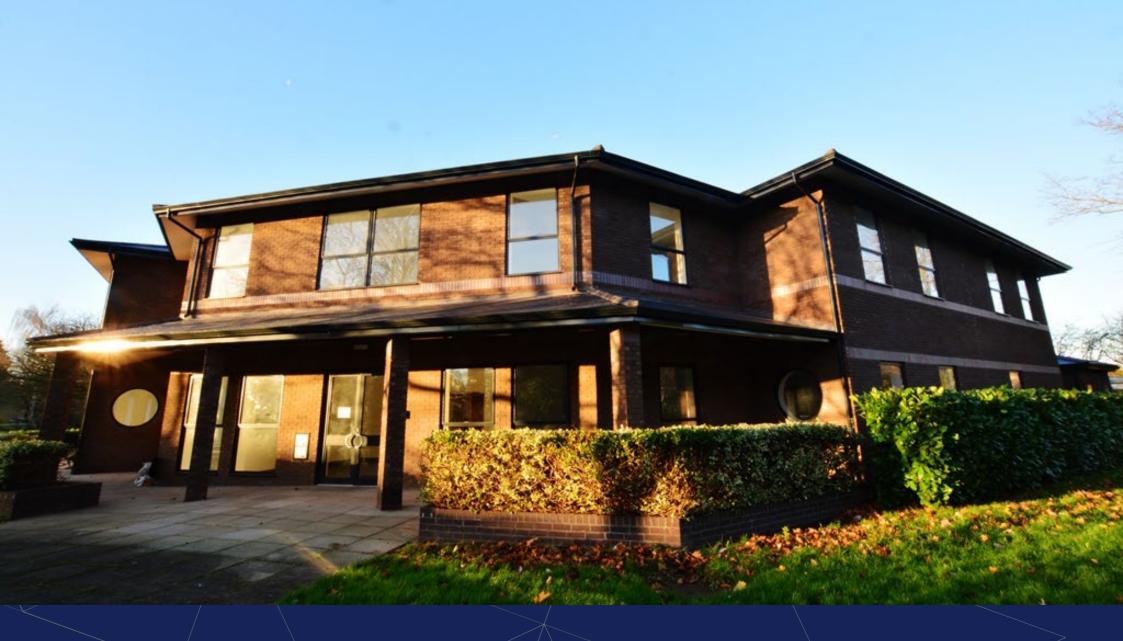

205 CAMBRIDGE SCIENCE PARK, PART GROUND AND FIRST FLOORS, CAMBRIDGE, CB4 0FZ

TO LET | OFFICE: 2,079 - 4,194 SQ FT (193.14 - 389.62 SQ M)

#### Description

205 Cambridge Science Park was comprehensively refurbished in 2015 and provides office accommodation over part ground and first floors to include: