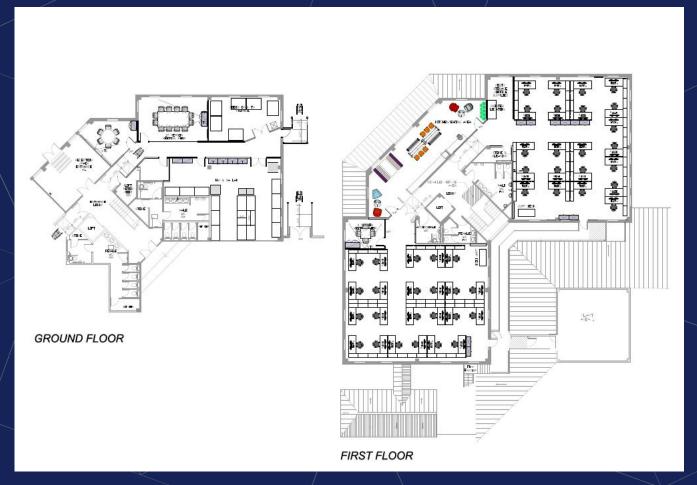

## **ACCOMMODATION**

| Description        | Sq ft | Sq m   |
|--------------------|-------|--------|
| Ground Floor (NIA) | 2,115 | 196.48 |
| First Floor (NIA)  | 2,079 | 193.14 |
| TOTAL (NIA)        | 4,194 | 389.62 |