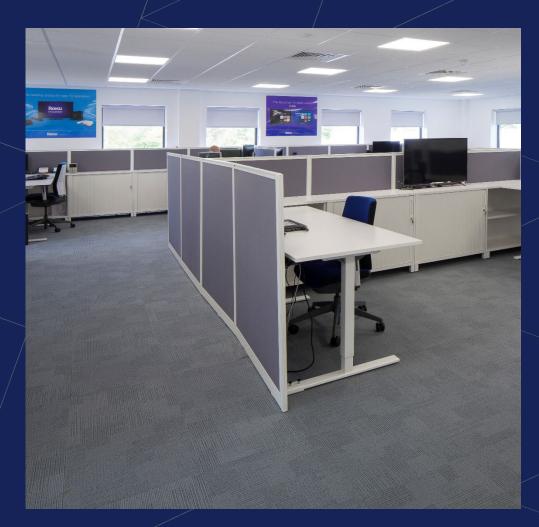

#### Description

205 Cambridge Science Park was comprehensively refurbished in 2015 and provides office accommodation over part ground and first floors to include:

### **Specification includes:**

- Full Tenant fit out
- Air conditioning
- Raised floors
- Kitchen with break out area
- Meeting rooms
- Board room
- Electrical lab with vinyl floor
- Shower facilities
- Parking at 1 space per 430 sq ft