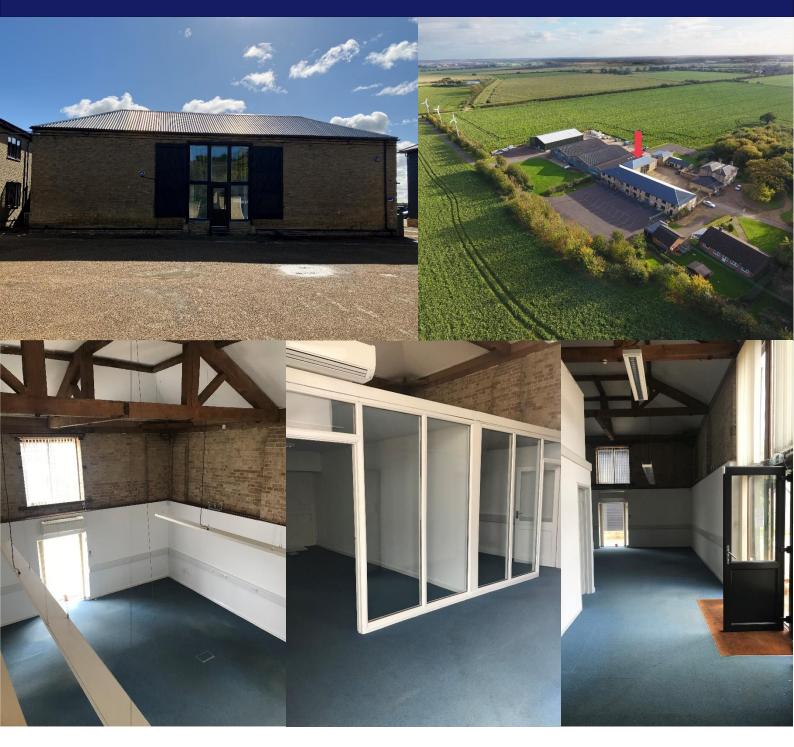

# OFFICE UNIT – TO LET UNIT 8, DENNY LODGE BUSINESS PARK, CHITTERING, CAMBRIDGE, CB25 9PH

#### Location

The property is located in the hamlet of Chittering, approximately 8 miles north of Cambridge and benefits from access via the A10.

#### Description

The property is located on Denny Lodge business park, with planning permission for use class E. Ideal for office space use. The unit extends to approximately 1324 sq.ft GIA.

#### **Key Features**

Two conference rooms Open plan office space Car parking & communal courtyard Security alarm system Air-conditioning (Hot/Cold) Fire/Alarm panel Male & Female WC Independent kitchen Electric gate access **Business Park CCTV** 

#### Access

The property is accessed via a hardcore track leading directly from School Lane, Chittering.