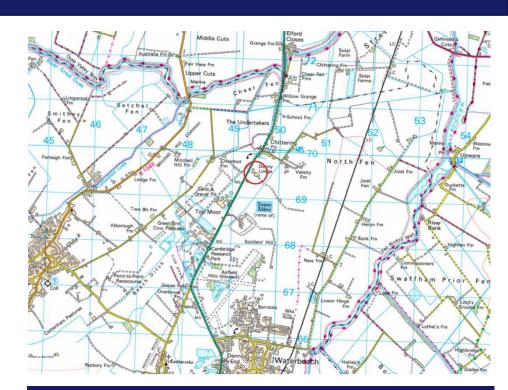

#### Location

The property is located in the hamlet of Chittering, approximately 8 miles north of Cambridge and benefits from access via the A10.

#### Access

The property is accessed via a hardcore track leading directly from School Lane, Chittering.